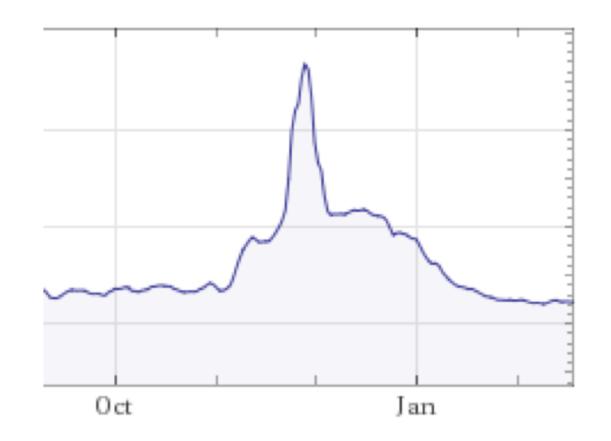

#### At Holiday:

4<sup>th</sup> Highest scaling ecommerce site

## Millions of concurrent users

#### **2s response times**

@Copyright 2018 Target Corp.

(from Feb 19, 2017 to Feb 18, 2018) (in millions of visits per day (7–day moving averages)

Source: Wolfram Alpha

In a typical month:

1000 deployments