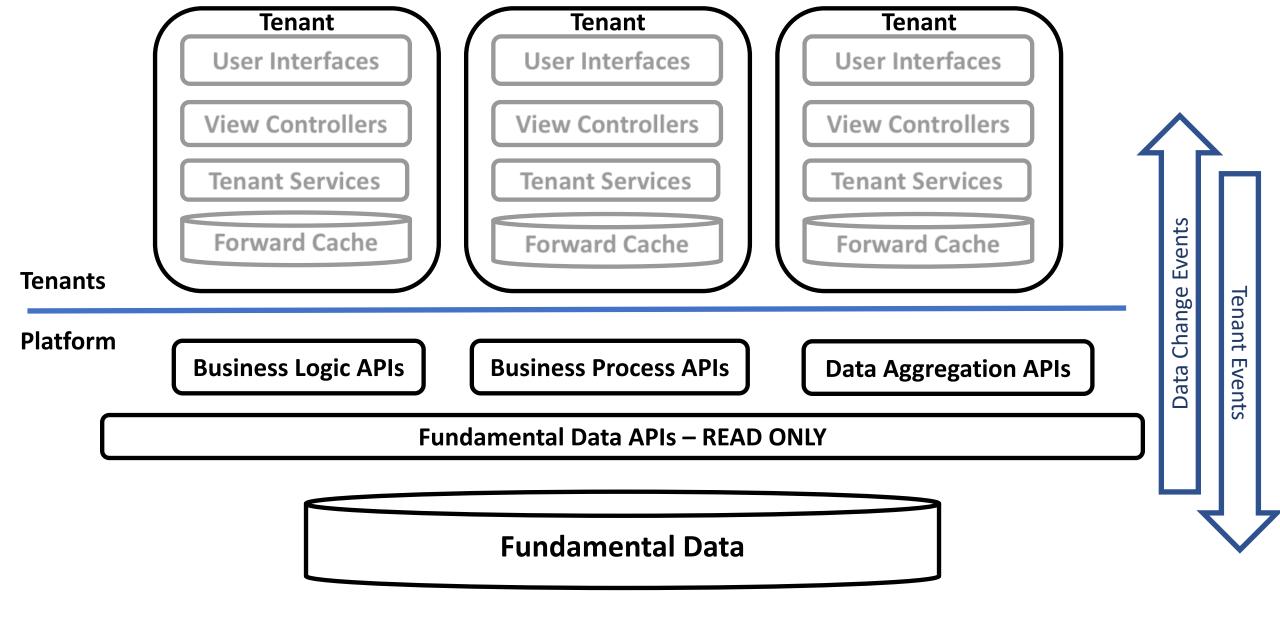

er: Secode, darse, pilter, and fort. 
 iOS Master: Another day, another acronym...or is it?

Hacked: We've noticed some suspicious behavior on one out.

#### </div>

#### Data Architecture?



#### **Chief Data Officer**

#### Business Architecture?

@Copyright 2018 Target Corp.

MARTY CAGAN Silicon Valley Product Group

## INSPIRED

HOW TO CREATE TECH PRODUCTS CUSTOMERS LOVE

WILEY

#### **Product Management**

## And EA why?



#### Option 1:

Holistic Enterprise Oversight

## Option 2:

#### Architecture Supported Engineering

#### Technology strategy

#### **Engineering culture**

#### Chaos management

#### Enterprise Technology Strategy



Relevant architecture teams ensure engineering teams can quickly take advantage of great ideas

# Provide an enterprise-wide architecture vision



#### **Generic Platform Architecture**

**Complete Platform** 

#### Engineering Culture



#### Forget Governance

@Copyright 2018 Target Corp.

"How could someone go build these things in a **few days**, yet it's gonna take the student government **two years** to build an online face book."

~ Mark Zuckerberg, 2017 interview with Reid Hoffman

#### Let Engineers Write Standards

| C Enterp    | orise          | This rep  | ository | Search        |                   |             | Pull re  | quest |
|-------------|----------------|-----------|---------|---------------|-------------------|-------------|----------|-------|
| 📮 tts / rec | omme           | ended_t   | echno   | ologies       |                   |             |          |       |
| <> Code     | ! Is           | sues 70